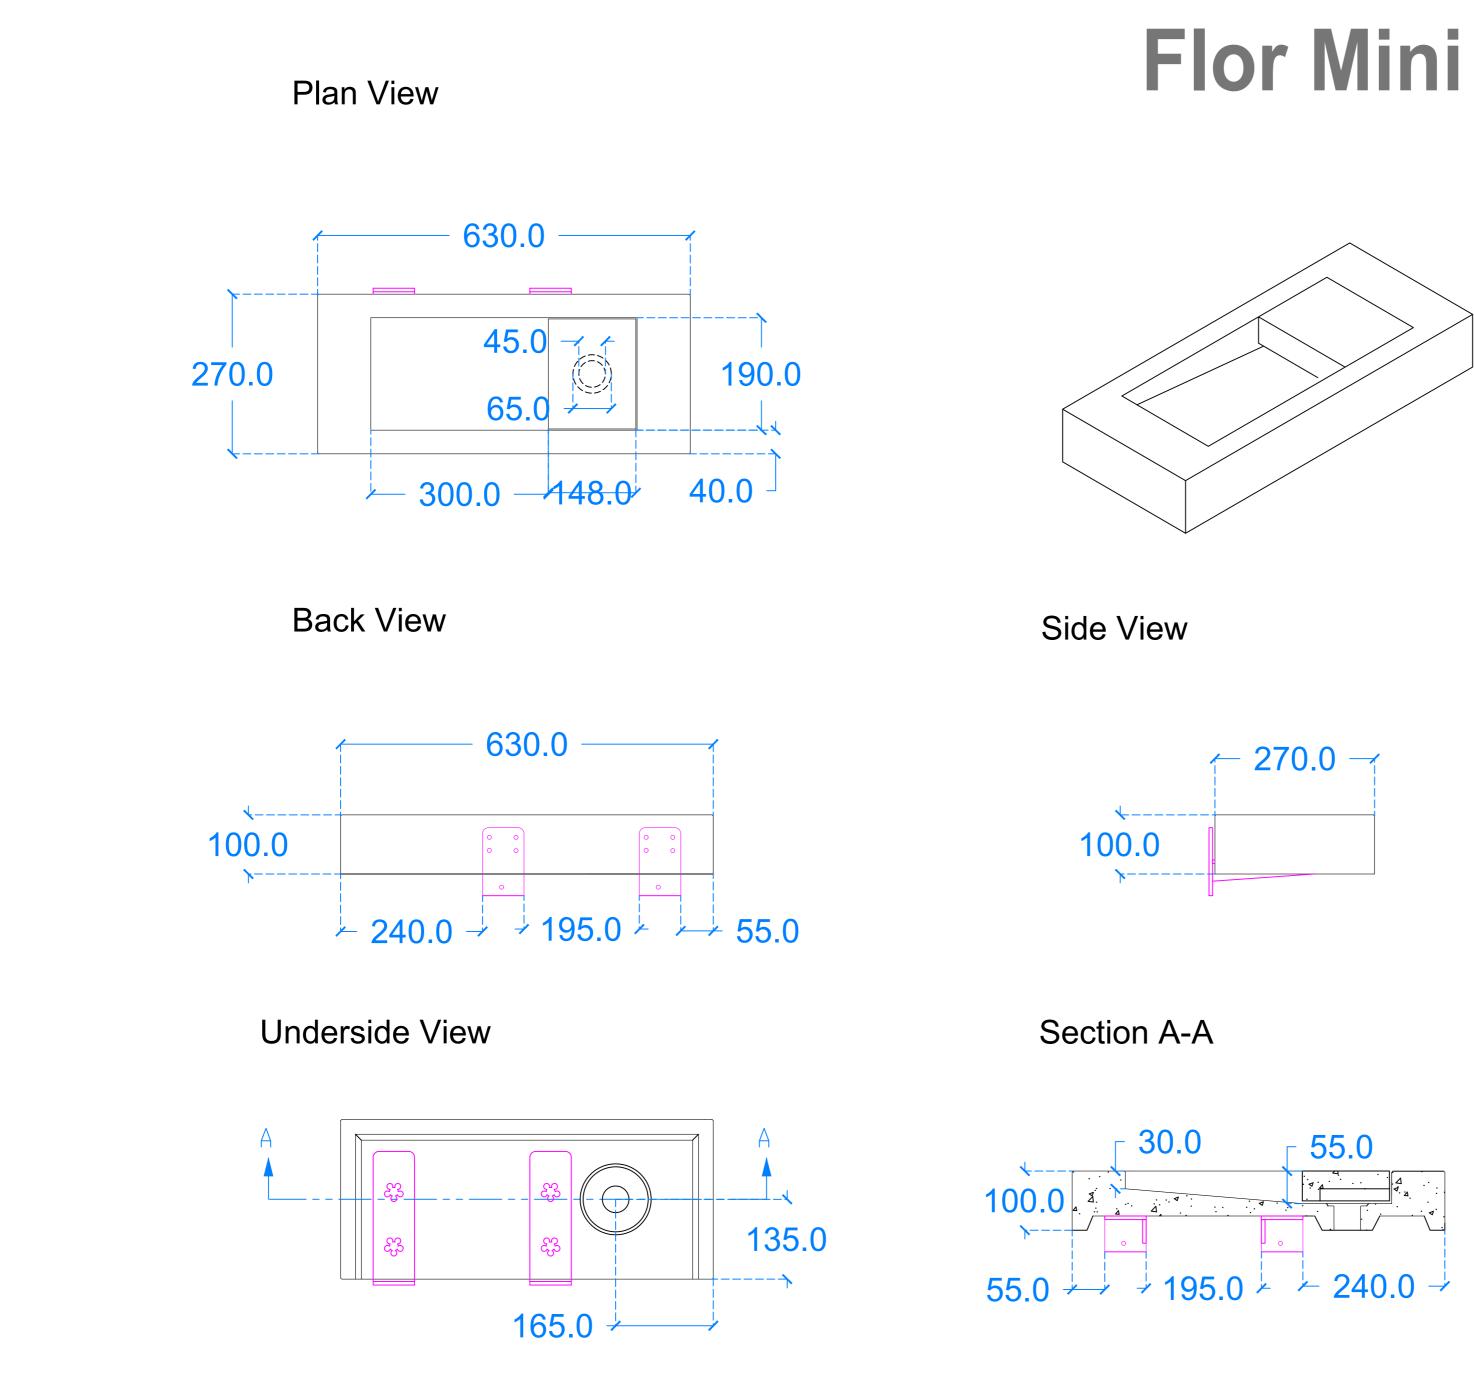

## Flor Mini B5 LHS

General notes

Kast work to tolerances of +/-5mm, Joints 3-5mm, vertical deflection 3mm per linear meter. It is the responsibility of the recipient (client) to check all dimensions are correct and confirm this prior to manufacture. Kast will manufacture only from these drawings on receipt of client confirmation and takes no responsibility for incorrect dimensions and measurements not reported. This drawing is to be viewed in conjunction with all other contract documentation specifications, and all and other consultants drawings. All dimensions should be checked and any discrepancies notified to Kast prior to proceeding with works. Any discrepancies found between this drawing and other documents should be referred immediately to Kast. The author takes no responsibility for any dimensions obtained by scaling from this drawing.

| Basin Desc<br>L630 x W2<br>40mm walls                                                                                                       | 70 x H100 mn                                                                                                                                        | n                                                             |
|---------------------------------------------------------------------------------------------------------------------------------------------|-----------------------------------------------------------------------------------------------------------------------------------------------------|---------------------------------------------------------------|
| L630 x W2                                                                                                                                   | 70 x H100 mn                                                                                                                                        | n<br>Drawn by<br>GR                                           |
| L630 x W2<br>40mm walls<br>Weight                                                                                                           | 70 x H100 mn<br>s<br>Scale<br>N/A                                                                                                                   | Drawn by                                                      |
| L630 x W2<br>40mm walls<br>Weight<br>31kg<br>Basin Code                                                                                     | 70 x H100 mm<br>s<br>Scale<br>N/A<br>e FM.B5.L                                                                                                      | Drawn by                                                      |
| L630 x W2<br>40mm walls<br>Weight<br>31kg<br>Basin Code                                                                                     | 70 x H100 mm<br>s<br>Scale<br>N/A<br>e FM.B5.L                                                                                                      | Drawn by<br>GR                                                |
| L630 x W2<br>40mm walls<br>Weight<br>31kg<br>Basin Code<br>Unless otherw                                                                    | 70 x H100 mm<br>s<br>Scale<br>N/A<br>e FM.B5.L                                                                                                      | Drawn by<br>GR                                                |
| L630 x W2<br>40mm walls<br>Weight<br>31kg<br>Basin Code<br>Unless otherw                                                                    | 70 x H100 mm<br>s<br>Scale<br>N/A<br>e FM.B5.L<br>vise stated, dime                                                                                 | Drawn by<br>GR                                                |
| L630 x W2<br>40mm walls<br>Weight<br>31kg<br>Basin Code<br>Unless otherw<br>Unless otherw<br>Kast Co<br>2 - 4 Mec<br>Boughton I             | 70 x H100 mm<br>s<br>Scale<br>N/A<br>e FM.B5.L<br>vise stated, dime<br>vise stated, dime<br>ncrete Ba<br>den Court<br>ndustrial Est                 | Drawn by<br>GR<br>nsions are in mm<br><b>Sft</b><br>asins Ltd |
| L630 x W2<br>40mm walls<br>Weight<br>31kg<br>Basin Code<br>Unless otherw<br>Unless otherw<br>Kast Co<br>2 - 4 Mec<br>Boughton I             | 70 x H100 mm<br>s<br>Scale<br>N/A<br>e FM.B5.L<br>vise stated, dime<br>of the stated of the stated<br>n crete Based<br>den Court                    | Drawn by<br>GR<br>nsions are in mm<br><b>Stt</b><br>asins Ltd |
| L630 x W2<br>40mm walls<br>Weight<br>31kg<br>Basin Code<br>Unless otherw<br>Mass otherw<br>Kast Co<br>2 – 4 Med<br>Boughton I<br>Nottingham | 70 x H100 mm<br>s<br>Scale<br>N/A<br>e FM.B5.L<br>vise stated, dimen<br>vise stated, dimen<br>of crete Ba<br>den Court<br>ndustrial Est<br>NG22 9YU | Drawn by<br>GR<br>nsions are in mm<br><b>Sti</b><br>asins Ltd |
| L630 x W2<br>40mm walls<br>Weight<br>31kg<br>Basin Code<br>Unless otherw<br>Kast Co<br>2 - 4 Mec<br>Boughton I<br>Nottingham<br>Tel +44     | 70 x H100 mm<br>s<br>Scale<br>N/A<br>e FM.B5.L<br>vise stated, dimen<br>of crete Bo<br>den Court<br>ndustrial Est<br>NG22 9YU<br>F (0)1623 70       | Drawn by<br>GR<br>nsions are in mm<br><b>Sti</b><br>asins Ltd |