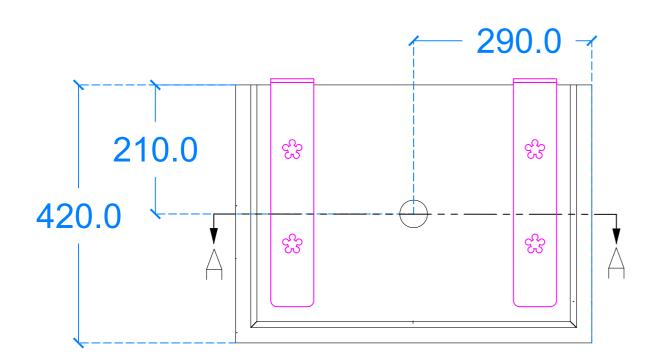

## Plan View



### **Back View**



### **Underside View**



# Terra B2



### Side View





#### General notes

Kast work to tolerances of +/-5mm, Joints 3-5mm, vertical deflection 3mm per linear meter. It is the responsibility of the recipient (client) to check all dimensions are correct and confirm this prior to manufacture. Kast will manufacture only from these drawings on receipt of client confirmation and takes no responsibility for incorrect dimensions and measurements not reported. This drawing is to be viewed in conjunction with all other contract documentation specifications, and all consultants drawings. All dimensions should be checked and any discrepancies notified to Kast prior to proceeding with works. Any discrepancies found between this drawing and other documents should be referred immediately to Kast. The author takes no respon