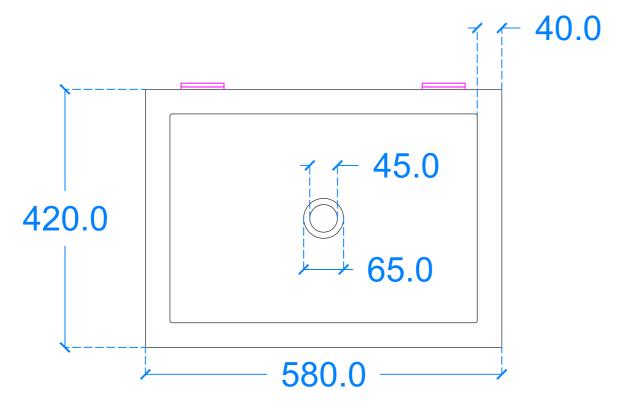

## Plan View

**Basin Description** L580 x W420 x H150 mm 40mm walls

| Weight<br>58kg | Scale<br>N/A | Drawn by<br>GR |
|----------------|--------------|----------------|
|                |              |                |