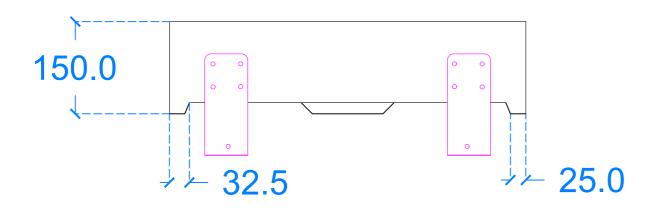

## Plan View



### **Back View**



### **Underside View**



# Terra B2



### Side View





#### General notes

Kast work to tolerances of +/-5mm, Joints 3-5mm, vertical deflection 3mm per linear meter. It is the responsibility of the recipient (client) to check all dimensions are correct and confirm this prior to manufacture. Kast will manufacture only from these drawings on receipt of client confirmation and takes no responsibility for incorrect dimensions and measurements not reported. This drawing is to be viewed in conjunction with all other contract documentation specifications, and all consultants drawings. All dimensions should be checked and any discrepancies notified to Kast prior to proceeding with works. Any discrepancies found between this drawing and other documents should be referred immediately to Kast.