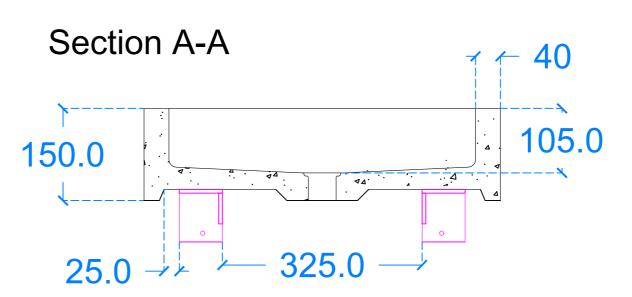

**Basin Description** L580 x W420 x H150 mm 40mm walls

| Weight<br>58kg | Scale<br>N/A | Drawn by<br>GR |
|----------------|--------------|----------------|
|                |              |                |