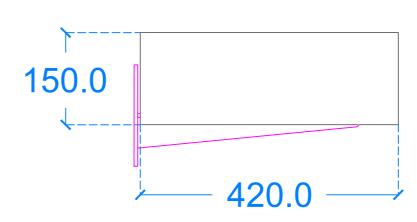

### Side View

**Basin Description** L580 x W420 x H150 mm 40mm walls

| Weight<br>58kg | Scale<br>N/A | Drawn by<br>GR |
|----------------|--------------|----------------|
|                |              |                |