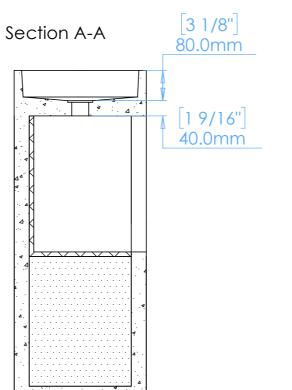

## Side View Front View [27 9/16"] 700.0mm 4 3/4" 120.0mm [34 1/4"] 870.0mm [34 13/16"] 885.0mm [27 9/16"] 700.0mm Plan View Ø 66.0mm [13 3/4"] [1 3/4"] 350.0mm Ø45.0mm [13/16"] 20.0mm **Underside View**

## DIMENSIONS:

L700mm (27 9/16inches) W350mm (13 3/4inches) H885mm (34 13/16inches)

| CODE:      | AP.A1          |
|------------|----------------|
| WEIGHT:    | 150kg / 330lbs |
| BRACKETS:  | Not Included   |
| DRAWN BY:  | DB             |
| TOLERANCE: | +/- 3mm        |