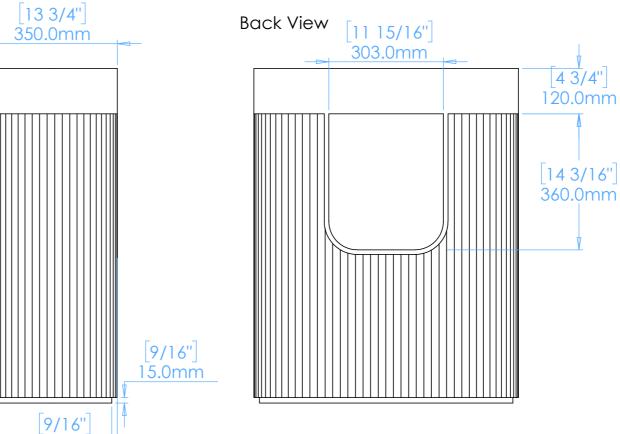

## Side View Front View [27 9/16"] 700.0mm 4 3/4" 120.0mm [34 1/4"] 870.0mm [34 13/16"] 885.0mm [27 9/16"] 700.0mm Plan View Ø 66.0mm [13 3/4"] [1 3/4"] 350.0mm Ø45.0mm [13/16"] 20.0mm **Underside View**

## DIMENSIONS:

L700mm (27 9/16inches) W350mm (13 3/4inches) H885mm (34 13/16inches)

| CODE:      | AP.A1          |
|------------|----------------|
| WEIGHT:    | 150kg / 330lbs |
| BRACKETS:  | Not Included   |
| DRAWN BY:  | DB             |
| TOLERANCE: | +/- 3mm        |