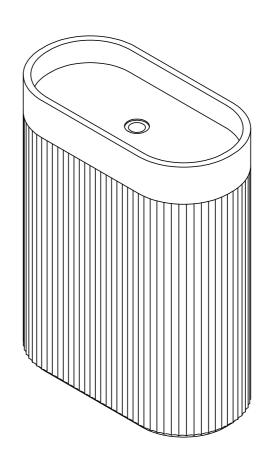

## **Aura Pedestal A1**

15.0mm

## DIMENSIONS:

L700mm (27 9/16inches) W350mm (13 3/4inches) H885mm (34 13/16inches)

| CODE:      | AP.A1          |
|------------|----------------|
| WEIGHT:    | 150kg / 330lbs |
| BRACKETS:  | Not Included   |
| DRAWN BY:  | DB             |
| TOLERANCE: | +/- 3mm        |