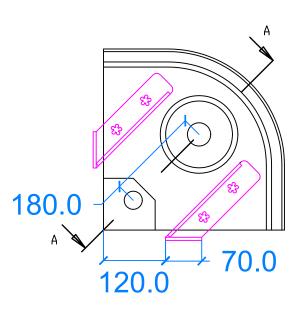

# **Underside View**

# Section A-A

Basin Description L350 x W350 x H120 mm 20mm walls

Weight So

Scale Drawn by N/A DB

Basin Code D.A1

Unless otherwise stated, dimensions are in mm

Kast Concrete Basins Ltd

2 — 4 Meden Court Boughton Industrial Est Nottingham NG22 9YU