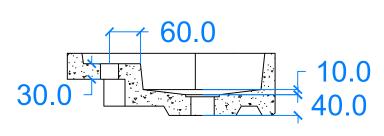

# Section A-A

Basin Description L350 x W350 x H120 mm 20mm walls

Weight So

Scale Drawn by N/A DB

Basin Code D.A1

Unless otherwise stated, dimensions are in mm

Kast Concrete Basins Ltd

2 — 4 Meden Court Boughton Industrial Est Nottingham NG22 9YU