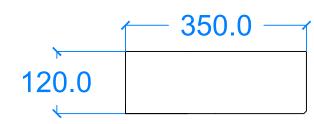

#### **Back View**

# Section A-A

Basin Description L350 x W350 x H120 mm 20mm walls

Weight So

Scale Drawn by N/A DB

Basin Code D.A1

Unless otherwise stated, dimensions are in mm

Kast Concrete Basins Ltd

2 — 4 Meden Court Boughton Industrial Est Nottingham NG22 9YU